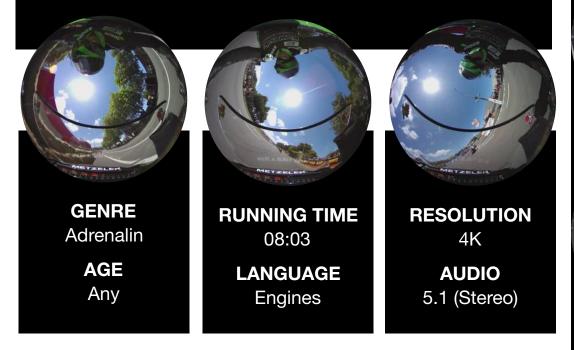

### **Motorbike Racing**

## Horst Saiger

#### Isle Of Man

On-board at the famous Tourist Trophy circuit.

'the Dome' on Vimeo https://vimeo.com/810491716

Come on board and experience the thrill & excitement of motorbike racing... ...with no need for leathers or even a helmut. Hold on tight!

Onchan, Isle Of Man, IM3 3HY, British Isles, Planet Earth, Sol System

w: <u>https://thedome.im</u> e: <u>a@thedome.im</u> t: +44 (0) 7624 360180

UNESCO Biosphere Isle of Man Partner <u>https://</u> www.biosphere.im/ who-involved