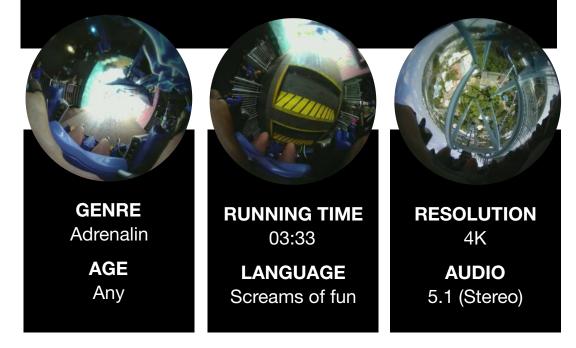

#### Mako

### (Rollercoaster)

Fast shark, fast ride, fasten seat belt! Up, down and all around.

View on Vimeo... https://vimeo.com/801202775

Come on board and experience the thrill & excitement of a rollercoaster - without a harness... ... and there is no need to wait in line!