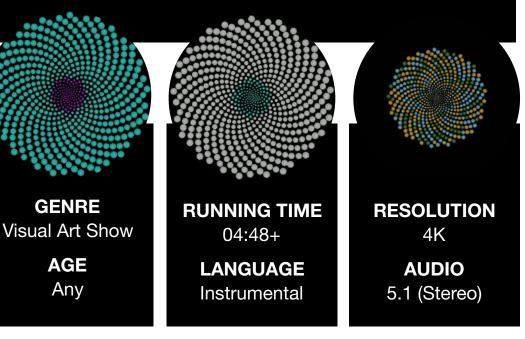

ttps://vimeo.com/thedome

> w: <u>https://thedome.im</u> e: <u>a@thedome.im</u> t: +44 (0) 7624 360180



Shapes, sounds, colours and textures in a pulsating dimension of perspective swirling visuals.



Onchan, Isle Of Man, IM3 3HY, British Isles, Planet Earth, Sol System

UNESCO Biosphere Isle of Man Partner https://

www.biosphere.im/ who-involved



## Fibonacci Spiral

# (Progressive)

Hypnotic & Relaxing... ...Natures naturally occurring spiral.



View on Vimeo... https://vimeo.com/797305948

> w: <u>https://thedome.im</u> e: <u>a@thedome.im</u> t: +44 (0) 7624 360180



The mathematical ideas the Fibonacci sequence leads to, such as the golden ratio, spirals and self-similar curves, have long been appreciated for their charm and beauty. 1+1+2, 2+1=3, 3+2=5, 5+3=8, 8+5=13, 13+8=21



https:// www.biosphere.im/ who-involved

UNESCO Biosphere Isle of Man Partner

Onchan, Isle Of Man, IM3 3HY, British Isles, Planet Earth, Sol System

## Arty

# **Montage**

Hypnotic & Relaxing... ...Experimental visuals.



View on Vimeo... https://vimeo.com/853371177

> w: <u>https://thedome.im</u> e: <u>a@thedome.im</u> t: +44 (0) 7624 360180



Shapes, sounds, colours and textures in a pulsating dimension of perspective swirling visuals.



Onchan, Isle Of Man, IM3 3HY, British Isles, Planet Earth, Sol System

UNESCO Biosphere Isle of Man Partner <u>https://</u> www.biosphere.im/

who-involved



#### **Motorbike Racing**

#### **Sidecars**

#### TT, IOM

On-board at the famous mountain Course.



'the Dome' on Vimeo https://vimeo.com/848686120

> w: <u>https://thedome.im</u> e: <u>a