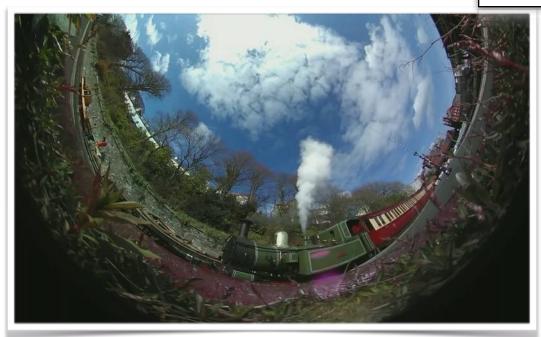

#### **Transport** [Heritage]

#### Isle Of Man

Step back in time and enjoy the rides on transport that you will never forget.

'the Dome' on Vimeo https://vimeo.com/810177191

Charming and unique, the Island's heritage transport network attracts enthusiasts from across the world to Manx shores.