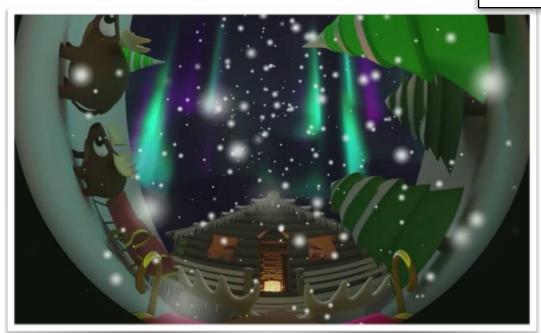

# **Sleigh Ride**

# (Christmas)

#### Journey to Santa's Grotto

View on Vimeo... https://vimeo.com/847922450

Journey through different christmas environments of trees, presents, penguins and polar bears.

Onchan, Isle Of Man, IM3 3HY, British Isles, Planet Earth, Sol System