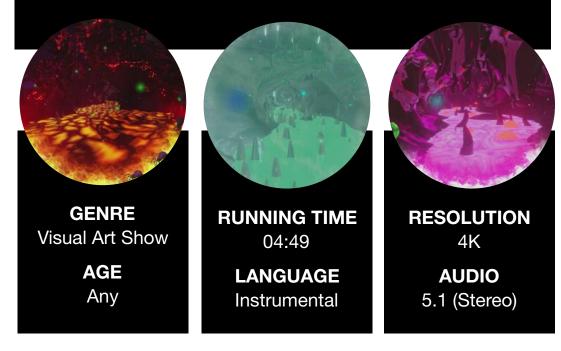

here Isle of Man Partner <u>https://</u> www.biosphere.im/ who-involved



# **Sleigh Ride**

# (Christmas)

#### Journey to Santa's Grotto



View on Vimeo... https://vimeo.com/847922450



Journey through different christmas environments of trees, presents, penguins and polar bears.



Onchan, Isle Of Man, IM3 3HY, British Isles, Planet Earth, Sol System

w: <u>https://thedome.im</u> e: <u>a@thedome.im</u> t: +44 (0) 7624 360180



UNESCO Biosphere Isle of Man Partner <u>https://</u> www.biosphere.im/ who-involved





# Creepy Cavern (Halloween)

Slip and slide through the cave.



View on Vimeo... https://vimeo.com/847939827

> w: <u>https://thedome.im</u> e: <u>a@thedome.im</u> t: +44 (0) 7624 360180



Glide over the river of lava and avoid the creepy things trying to surround you.



Onchan, Isle Of Man, IM3 3HY, British Isles, Planet Earth, Sol System

UNESCO Biosphere Isle of Man Partner https:// www.biosphere.im/ who-involved





#### **Beaches**

### (Dom Rep & Mexico)

White sand beaches, turquoise warm water, green tropical trees. What's not to like?



View on Vimeo... https://vimeo.com/803828384

> w: <u>https://thedome.im</u> e: <u>a@thedome.im</u> t: +44 (0) 7624 360180



An expanse of sand along a shore. The part of an ocean washed by the tide & waves. Relax and enjoy the moment.



Onchan, Isle Of Man, IM3 3HY, British Isles, Planet Earth, Sol System

UNESCO Biosphere Isle of Man Partner <u>https://</u> www.biosphere.im/

who-involved





### **Snail Ride**

(Easter)

#### **Slow Slimey Snail Trail.**



View on Vimeo... https://vimeo.com/801187104