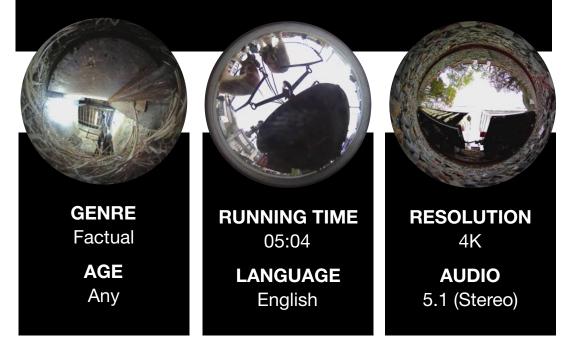

volved



#### Manta

## (Rollercoaster)

Flying through the air... lying down! Fasten y'harness! Up, down and all around.



View on Vimeo... https://vimeo.com/804234246



Come on board and experience the thrill & excitement of a rollercoaster - without a harness... ... and there is no need to wait in line!



Onchan, Isle Of Man, IM3 3HY, British Isles, Planet Earth, Sol System



w: https://thedome.im

UNESCO Biosphere Isle of Man Partner <u>https://</u> www.biosphere.im/ who-involved



#### **Transport** [Heritage]

#### Isle Of Man

Step back in time and enjoy the rides on transport that you will never forget.



'the Dome' on Vimeo https://vimeo.com/810177191



Charming and unique, the Island's heritage transport network attracts enthusiasts from across the world to Manx shores.



Onchan, Isle Of Man, IM3 3HY, British Isles, Planet Earth, Sol System

w: <u>https://thedome.im</u> e: <u>a@thedome.im</u> t: +44 (0) 7624 360180



UNESCO Biosphere Isle of Man Partner <u>https://</u> www.biosphere.im/ who-involved





## Laxey Wheel

#### Isle Of Man

A picturesque seaside village best known for its large waterwheel... ... The Lady Isabella.



'the Dome' on Vimeo https://vimeo.com/813100011



Designed by Robert Casement, the wheel has a 72-foot-6-inch (22.1 m) diameter, is 6 feet (1.8 m) wide and revolves at approximately three revolutions per minute.



Onchan, Isle Of Man, IM3 3HY, British Isles, Planet Earth, Sol System

w: <u>https://thedome.im</u> e: <u>a@thedome.im</u> t: +44 (0) 7624 360180



UNESCO Biosphere Isle of Man Partner <u>https://</u> www.biosphere