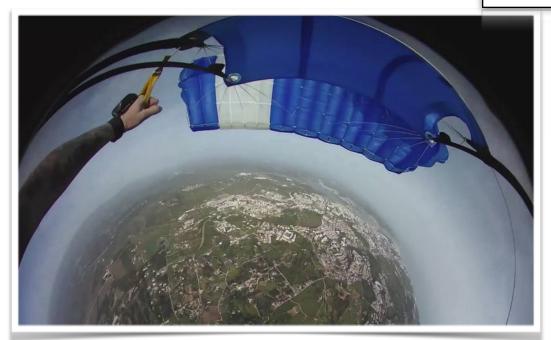

### Parachuting

## (Portugal)

Jump out of a plane above the Algarve, Portugal.

View on Vimeo... https://vimeo.com/801510550

Free fall for a few seconds before 'popping' the canopy... ...and enjoy the glide back to terra firma. Don't forget your boarding pass!