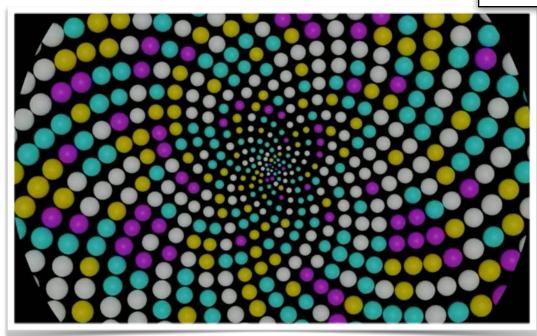

## Fibonacci Spiral

# (Progressive)

Hypnotic & Relaxing... ...Natures naturally occurring spiral.

View on Vimeo... https://vimeo.com/797305948

> w: <u>https://thedome.im</u> e: <u>a@thedome.im</u> t: +44 (0) 7624 360180

The mathematical ideas the Fibonacci sequence leads to, such as the golden ratio, spirals and self-similar curves, have long been appreciated for their charm and beauty. 1+1+2, 2+1=3, 3+2=5, 5+3=8, 8+5=13, 13+8=21