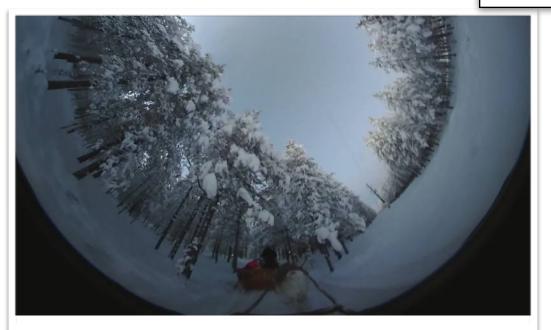

### Lapland Sleigh Ride

### (Christmas)

#### Snow, Trees and Reindeer.

View on Vimeo... https://vimeo.com/852303698

> w: <u>https://thedome.im</u> e: <u>a@thedome.im</u> t: +44 (0) 7624 360180

# Riding with Reindeer through a Winter Wonderland.

Onchan, Isle Of Man, IM3 3HY, British Isles, Planet Earth, Sol System

UNESCO Biosphere Isle of Man Partner <u>https://</u> www.biosphere.im/ who-involved